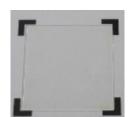

## Appearance after 500 hours of light exposure

CRX-4000 series

Conventional product

(Sample: 10 µm thickness film on glass)