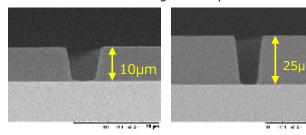

#### Features of CRX-4000 series

CRX-4000 series can maintain its high transparency after 500 hours of light exposure. Good light resistance without yellowing can meet the needs of materials around LED chips. With a wide range of thickness availability from 3 µm to 25 µm, it can be used for thin film applications as well as thick film applications. The development solvent is alkaline aqueous solution which is environmentally friendly.

#### Cross sectional image of line pattern