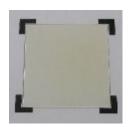

## Appearance after 500 hours of light exposure

CRX-4000 series

Conventional product

(Sample: 10 µm thickness film on glass)