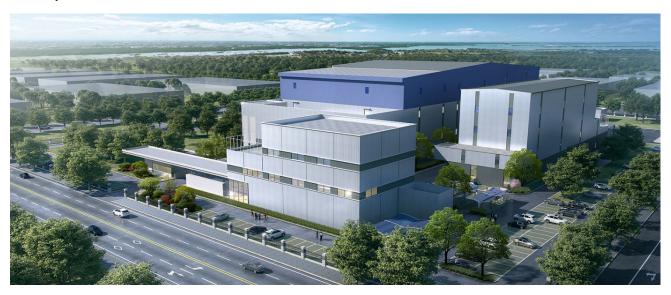

Appearance of the new plant of Sumitomo Bakelite (Suzhou) Co., Ltd.

With the construction of this new plant, we will further expand our company's market share in China, which is expected to expand in the medium- to long-term, and establish an optimal supply system in each market to further strengthen our business.

#### ■Overview of the new plant

| Address            | Jiepu Road East / Jinsheng Road North, Suzhou Industrial Park, Suzhou, Jiangsu              |
|--------------------|---------------------------------------------------------------------------------------------|
| Site area          | Approx. 60,000 m <sup>2</sup>                                                               |
| Scheduled to start | Early 2024 expected                                                                         |
| operations         |                                                                                             |
| Major production   | Epoxy Resin Molding Compounds for Encapsulation of Semiconductor Devices.                   |
| items              |                                                                                             |
| Amount invested    | About 6.6 billion yen (including land, buildings, production lines and ancillary equipment) |